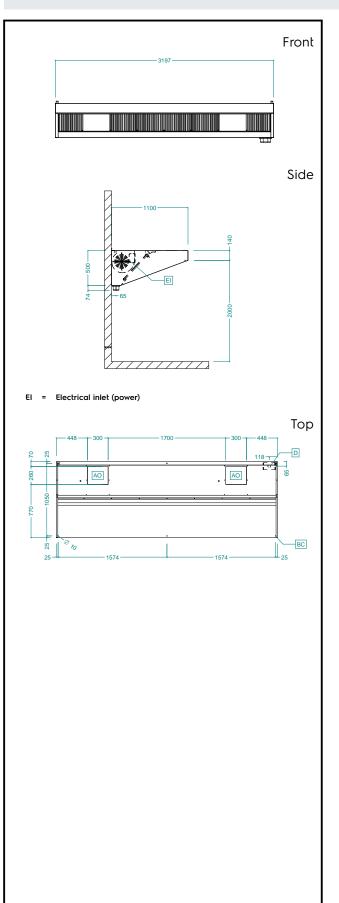

| External dimensions, Width:  | 3200 mm |
|------------------------------|---------|
| External dimensions, Depth:  | 1100 mm |
| External dimensions, Height: | 500 mm  |
| Net weight:                  | 106 kg  |
| Air Emission:                |         |