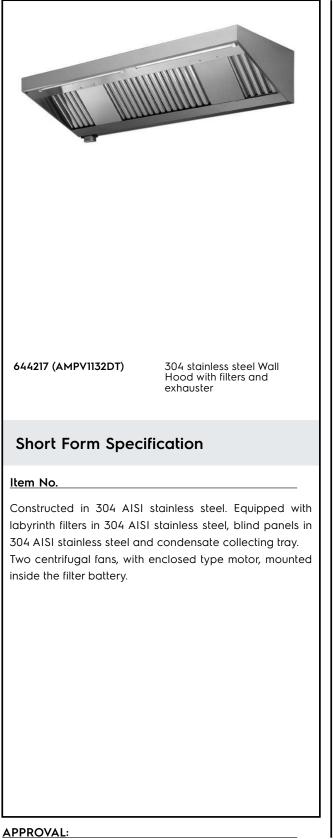

# **Electrolux**

Ventilation Equipment 304 S/S Wall Hood+Filters+Fan 3200x1100mm

| ITEM #       |      |      |
|--------------|------|------|
| MODEL #      |      |      |
| NAME #       | <br> | <br> |
| <u>SIS #</u> |      |      |
| AIA #        |      |      |
|              |      |      |

### Main Features

- External panels with upturned edges to avoid injuries.
- Prearranged for installation of lighting.
- Low noise level.

### Construction

- Eyebolts and screw anchors for ceiling installation.
- Outlet holes are sized in order to minimize drops in pressure.
- Back drain pipe with drain hole to transfer grease into a 304 AISI container.
- 304 AISI stainless steel condensation collection tray.
- Labyrinth filters guarantee constant filtration to avoid clogging and to protect against fire.
- 304 AISI stainless steel blind panels for a correct exhaustion.
- 304 AISI stainless steel labyrinth filters easily removable for cleaning.
- Entirely constructed in 304 AISI stainless steel.

## Ventilation Equipment 304 S/S Wall Hood+Filters+Fan 3200x1100mm